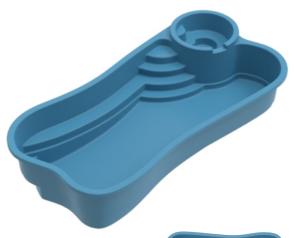

# SERAFINA

8'6" x 14' Depth: 4'



# CORAL COVE

9'6" x 16' Depth: 4'



## RETREAT

10'3" x 18'5" Depth: 4'4"





11' x 20'

11' x 23'

12' x 24'





# **EMERALD**

12' x 25' Depth: 3'7"- 5'5"





## ROMAN

11" x 27' Depth: 2'6" - 6'2"





# KONA

12' x 25'8" Depth: 3'6" - 5'6"







LUAU







#### **CAPRI**

12' x 28' Depth: 4'6"

NEW MODEL
COMING SOON



#### **MAJESTIC**

13' x 25'6" Depth: 3'5" - 6'





## GOLD COAST

14' x 28' Depth: 3'7" - 5'9"







## TORTOLA

14' x 30' Depth: 3'6"-6'



# <u>ATLANTIS</u>

14' x 32'

Depth: 3'6"- 6'6"

# SILVER SHORE

15' x 28'

Depth: 3'7" - 6'

## **MYSTIC**

15' x 32'

Depth: 3'8"- 6'5"





ALOHA

Depth: 3'9" - 6'

**BELLAGIO** 

Depth: 3' - 6'6"

15' x 34'

16' x 35'

15' x 34'



#### SERENADE

16' x 38' Depth: 3'6" - 6'6"



# BEACHCOMBER

16' x 40' Depth: 3'5"-8'

NEW MODEL **COMING SOON** 





#### **VISION**

16' x 41' Depth: 3'6" - 6'6"



# MIRA LARGO

16' x 42' Depth: 3'3"-8'







#### SPA COLLECTION

#### PEARL **SPILLOVER**

7'6" x 7'6" Depth: 3'



#### MOONDANCE **SPILLOVER**

8' x 8' Depth: 3'3"



#### PACIFICA SPA

7'6" x 7'6" Depth: 3'



#### TRANQUILITY SPA

9' x 9' Depth: 3'8"

AVAILABLE AS A COLD PLUNGE



## PARADISE TA