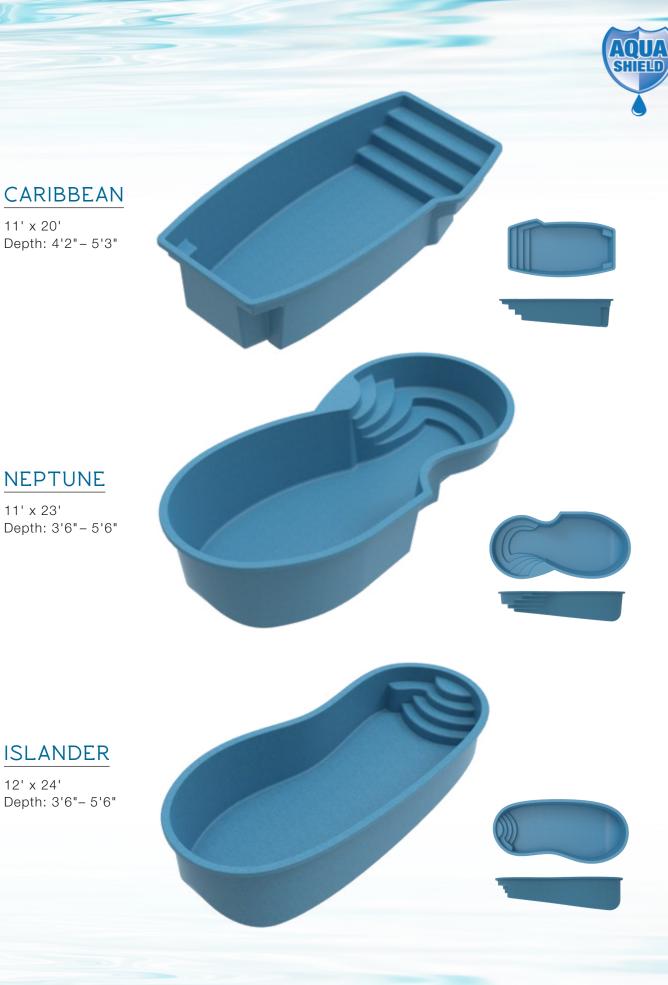

# SERAFINA

8'6" x 14' Depth: 4'



# CORAL COVE

9'6" x 16' Depth: 4'



## RETREAT

10'3" x 18'5" Depth: 4'4"





11' x 20'

11' x 23'

12' x 24'





# **EMERALD**

12' x 25' Depth: 3'7"- 5'5"





## ROMAN

11" x 27' Depth: 2'6" - 6'2"





# KONA

12' x 25'8" Depth: 3'6" - 5'6"







LUAU







#### **CAPRI**

12' x 28' Depth: 4'6"

NEW MODEL
COMING SOON



#### **MAJESTIC**

13' x 25'6" Depth: 3'5" - 6'





## GOLD COAST

14' x 28' Depth: 3'7" - 5'9"







## TORTOLA

14' x 30' Depth: 3'6"-6'



# <u>ATLANTIS</u>

14' x 32'

Depth: 3'6"- 6'6"

# SILVER SHORE

15' x 28'

Depth: 3'7" - 6'

## **MYSTIC**

15' x 32'

Depth: 3'8"- 6'5"





ALOHA

Depth: 3'9" - 6'

**BELLAGIO** 

Depth: 3' - 6'6"

15' x 34'

16' x 35'

15' x 34'



#### SERENADE

16' x 38' Depth: 3'6" - 6'6"



# BEACHCOMBER

16' x 40' Depth: 3'5"-8'

NEW MODEL **COMING SOON** 





#### **VISION**

16' x 41' Depth: 3'6" - 6'6"