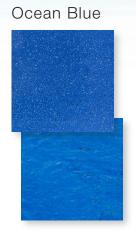

#### **LEEWARD** TANNING LEDGE

6'9" x 9'8" Depth: 9"

> **NEW MODEL COMING SOON**

NOTE: Colors are replicated here as closely as the printing process allows. Please ask your pool representative for a physical color sample for best results. Disclaimer: Renderings are for illustrative purposes only and are not intended to serve as exact/scaled representations of the actual product. All measurements are from widest outside edges of pool shell and may vary by up to 3%.