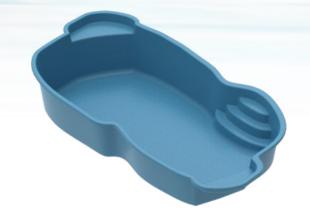

# SERAFINA

8'6" x 14' Depth: 4'



# CORAL COVE

9'6" x 16' Depth: 4'



## RETREAT

10'3" x 18'5" Depth: 4'4"





11' x 20'

11' x 23'

12' x 24'





# **EMERALD**

12' x 25' Depth: 3'7"- 5'5"





## ROMAN

11" x 27' Depth: 2'6" - 6'2"





# KONA

12' x 25'8" Depth: 3'6" - 5'6"







LUAU







#### **CAPRI**

12' x 28' Depth: 4'6"

NEW MODEL
COMING SOON



#### **MAJESTIC**

13' x 25'6" Depth: 3'5" - 6'





## GOLD COAST

14' x 28' Depth: 3'7" - 5'9"







## TORTOLA

14' x 30' Depth: 3'6"-6'



# <u>ATLANTIS</u>

14' x 32'

Depth: 3'6"- 6'6"

# SILVER SHORE

15' x 28'

Depth: 3'7" - 6'

## **MYSTIC**

15' x 32'

Depth: 3'8"- 6'5"





ALOHA

Depth: 3'9" - 6'

**BELLAGIO** 

Depth: 3' - 6'6"

15' x 34'

16' x 35'

15' x 34'



#### SERENADE

16' x 38' Depth: 3'6" - 6'6"



# BEACHCOMBER

16' x 40' Depth: 3'5"-8'

NEW MODEL **COMING SOON** 





#### **VISION**

16' x 41' Depth: 3'6" - 6'6"



# MIRA LARGO

16' x 42' Depth: 3'