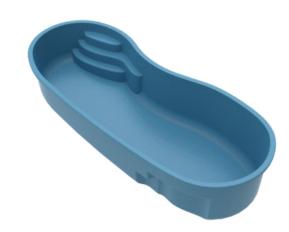

# SERAFINA

8'6" x 14' Depth: 4'



# CORAL COVE

9'6" x 16' Depth: 4'



## RETREAT

10'3" x 18'5" Depth: 4'4"





11' x 20'

11' x 23'

12' x 24'





# **EMERALD**

12' x 25' Depth: 3'7"- 5'5"





## ROMAN

11" x 27' Depth: 2'6" - 6'2"





# KONA

12' x 25'8" Depth: 3'6" - 5'6"







LUAU







#### **CAPRI**

12' x 28' Depth: 4'6"

NEW MODEL
COMING SOON



#### **MAJESTIC**

13' x 25'6" Depth: 3'5" - 6'





## GOLD COAST

14' x 28' Depth: 3'7" - 5'9"







## TORTOLA

14' x 30' Depth: 3'6"-6'



# <u>ATLANTIS</u>

14' x 32'

Depth: 3'6"- 6'6"

# SILVER SHORE

15' x 28'

Depth: 3'7" - 6'

## **MYSTIC**

15' x 32'

Depth: 3'8"- 6'5"





ALOHA

Depth: 3'9" - 6'

**BELLAGIO** 

Depth: 3' - 6'6"

15' x 34'

16' x 35'

15' x 34'



#### SERENADE

16' x 38' Depth: 3'6" - 6'6"



# BEACHCOMBER

16' x 40' Depth: 3'5"-8'

NEW MODEL **COMING SOON** 





#### **VISION**

16' x 41' Depth: 3'6" - 6'6"



# MIRA LARGO

16' x 42' Depth: 3'3"-8'







#### SPA COLLECTION

#### PEARL **SPILLOVER**

7'6" x 7'6" Depth: 3'



#### MOONDANCE **SPILLOVER**

8' x 8' Depth: 3'3"