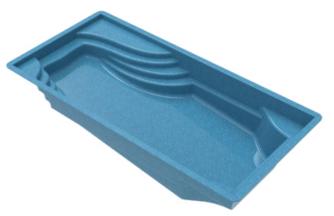

# SERAFINA

8'6" x 14' Depth: 4'



# CORAL COVE

9'6" x 16' Depth: 4'



## RETREAT

10'3" x 18'5" Depth: 4'4"





11' x 20'

11' x 23'

12' x 24'





# **EMERALD**

12' x 25' Depth: 3'7"- 5'5"





## ROMAN

11" x 27' Depth: 2'6" - 6'2"





# KONA

12' x 25'8" Depth: 3'6" - 5'6"







LUAU







#### **CAPRI**

12' x 28' Depth: 4'6"

NEW MODEL
COMING SOON



#### **MAJESTIC**

13' x 25'6" Depth: 3'5" - 6'





## GOLD COAST

14' x 28' Depth: 3'7" - 5'9"







## TORTOLA

14' x 30' Depth: 3'6"-6'



# <u>ATLANTIS</u>

14' x 32'

Depth: 3'6"- 6'6"

# SILVER SHORE

15' x 28'

Depth: 3'7" - 6'

## **MYSTIC**

15' x 32'

Depth: 3'8"- 6'5"





ALOHA

Depth: 3'9" - 6'

**BELLAGIO** 

Depth: 3' - 6'6"

15' x 34'

16' x 35'

15' x 34'



#### SERENADE

16' x 38' Depth: 3'6" - 6'6"



# BEACHCOMBER

16' x 40' Depth: 3'5"-8'

NEW MODEL **COMING SOON** 





#### **VISION**

16' x 41' Depth: 3'6" - 6'6"



# MIRA LARGO

16' x 42' Depth: 3'3"-8'







#### SPA COLLECTION

#### PEARL **SPILLOVER**

7'6" x 7'6" Depth: 3'



#### MO