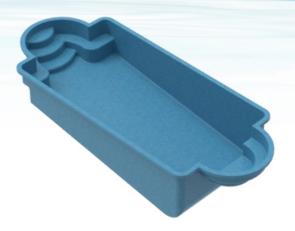

# SERAFINA

8'6" x 14' Depth: 4'



# CORAL COVE

9'6" x 16' Depth: 4'



## RETREAT

10'3" x 18'5" Depth: 4'4"





11' x 20'

11' x 23'

12' x 24'





# **EMERALD**

12' x 25' Depth: 3'7"- 5'5"





## ROMAN

11" x 27' Depth: 2'6" - 6'2"





# KONA

12' x 25'8" Depth: 3'6" - 5'6"







LUAU







#### **CAPRI**

12' x 28' Depth: 4'6"

NEW MODEL
COMING SOON



#### **MAJESTIC**

13' x 25'6" Depth: 3'5" - 6'





## GOLD COAST

14' x 28' Depth: 3'7" - 5'9"







## TORTOLA

14' x 30' Depth: 3'6"-6'



# <u>ATLANTIS</u>

14' x 32'

Depth: 3'6"- 6'6"

# SILVER SHORE

15' x 28'

Depth: 3'7" - 6'

## **MYSTIC**

15' x 32'

Depth: 3'8"- 6'5"





ALOHA

Depth: 3'9" - 6'

**BELLAGIO** 

Depth: 3' - 6'6"

15' x 34'

16' x 35'

15' x 34'



#### SERENADE

16' x 38' Depth: 3'6" - 6'6"



# BEACHCOMBER

16' x 40' Depth: 3'5"-8'

NEW MODEL **COMING SOON** 





#### **VISION**

16' x 41' Depth: 3'6" - 6'6"



# MIRA LARGO

16' x 42' Depth: 3'3"-8'







#### SPA COLLECTION

#### PEARL **S