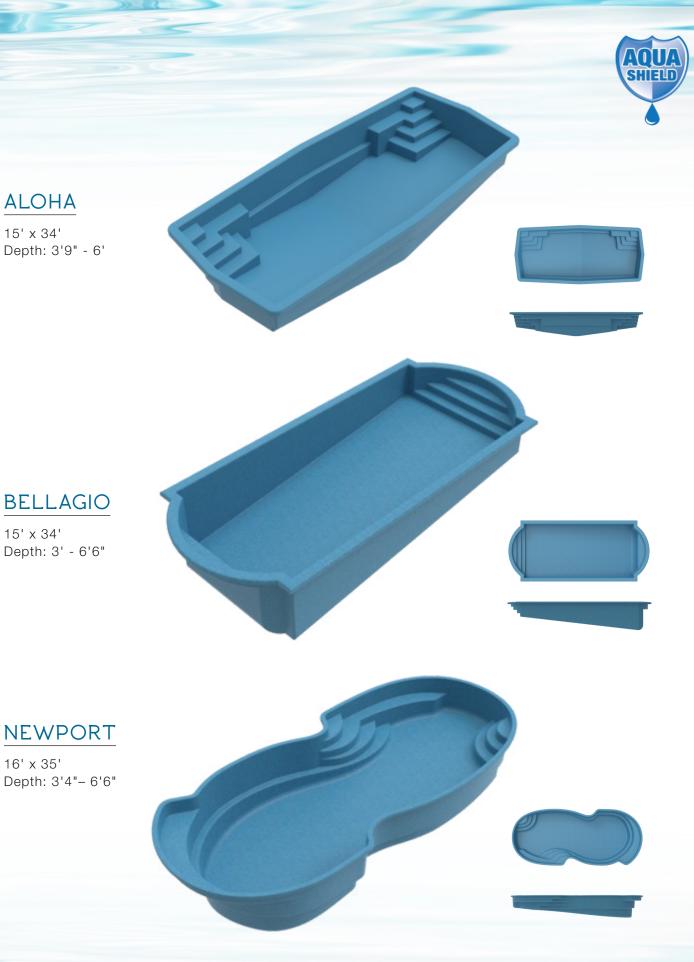

# SERAFINA

8'6" x 14' Depth: 4'



# CORAL COVE

9'6" x 16' Depth: 4'



## RETREAT

10'3" x 18'5" Depth: 4'4"





11' x 20'

11' x 23'

12' x 24'





# **EMERALD**

12' x 25' Depth: 3'7"- 5'5"





## ROMAN

11" x 27' Depth: 2'6" - 6'2"





# KONA

12' x 25'8" Depth: 3'6" - 5'6"







LUAU







#### **CAPRI**

12' x 28' Depth: 4'6"

NEW MODEL
COMING SOON



#### **MAJESTIC**

13' x 25'6" Depth: 3'5" - 6'





## GOLD COAST

14' x 28' Depth: 3'7" - 5'9"







## TORTOLA

14' x 30' Depth: 3'6"-6'



# <u>ATLANTIS</u>

14' x 32'

Depth: 3'6"- 6'6"

# SILVER SHORE

15' x 28'

Depth: 3'7" - 6'

## **MYSTIC**

15' x 32'

Depth: 3'8"- 6'5"





ALOHA

Depth: 3'9" - 6'

**BELLAGIO** 

Depth: 3' - 6'6"

15' x 34'

16' x 35'

15' x 34'



#### SERENADE

16' x 38' Depth: 3'6" - 6'6"



# BEACHCOMBER

16' x 40' Depth: 3'5"-8'

NEW MODEL **COMING SOON** 





#### **VISION**

16' x 41' Depth: 3'6" - 6'6"



# MIRA LARGO

16' x 42' Depth: 3'3"-8'







#### SPA COLLECTION

#### PEARL **SPILLOVER**

7'6" x 7'6" Depth: 3'



#### MOONDANCE **SPILLOVER**

8' x 8' Depth: 3'3"



#### PACIFICA SPA

7'6" x 7'6" Depth: 3'



#### TRANQUILITY SPA

9' x 9' Depth: 3'8"

AVAILABLE AS A COLD PLUNGE



## PARADISE TANNING LEDGE

9'6" x 19'6" Depth: 10"



#### **LEEWARD** TANNING LEDGE

6'9" x 9'8" Depth: 9"

> **NEW MODEL COMING SOON**

















NOTE: Colors are replicated here as closely as the printing process allows. Please ask your po