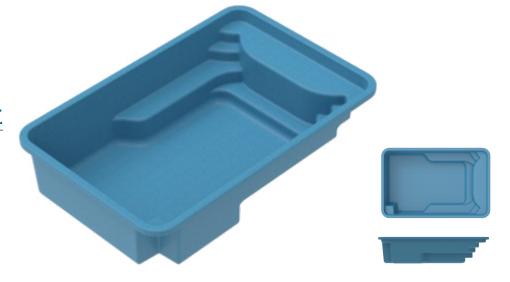

# SERAFINA

8'6" x 14' Depth: 4'



# CORAL COVE

9'6" x 16' Depth: 4'



## RETREAT

10'3" x 18'5" Depth: 4'4"





11' x 20'

11' x 23'

12' x 24'





# **EMERALD**

12' x 25' Depth: 3'7"- 5'5"





## ROMAN

11" x 27' Depth: 2'6" - 6'2"





# KONA

12' x 25'8" Depth: 3'6" - 5'6"







LUAU







#### **CAPRI**

12' x 28' Depth: 4'6"

NEW MODEL
COMING SOON



#### **MAJESTIC**

13' x 25'6" Depth: 3'5" - 6'





## GOLD COAST

14' x 28' Depth: 3'7" - 5'9"







## TORTOLA

14' x 30' Depth: 3'6"-6'



# <u>ATLANTIS</u>

14' x 32'

Depth: 3'6"- 6'6"

# SILVER SHORE

15' x 28'

Depth: 3'7" - 6'

## **MYSTIC**

15' x 32'

Depth: 3'8"- 6'5"





ALOHA

Depth: 3'9" - 6'

**BELLAGIO** 

Depth: 3' - 6'6"

15' x 34'

16' x 35'

15' x 34'



#### SERENADE

16' x 38' Depth: 3'6" - 6'6"



# BEACHCOMBER

16' x 40' Depth: 3'5"-8'

NEW MODEL **COMING SOON** 





####