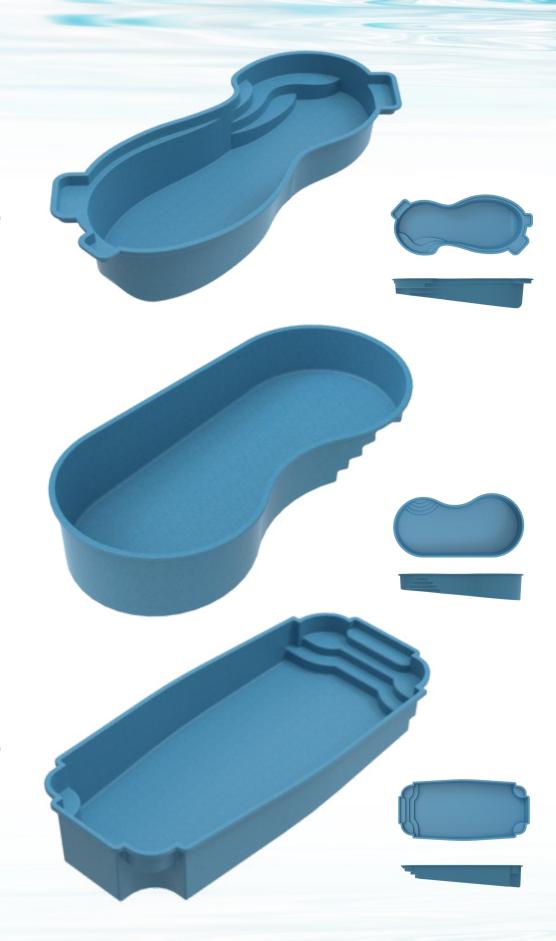

# SERAFINA

8'6" x 14' Depth: 4'

# CORAL COVE

9'6" x 16' Depth: 4'

# **EMERALD**

12' x 25' Depth: 3'7"- 5'5"