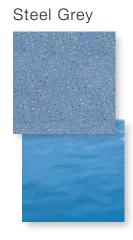

#### **LEEWARD** TANNING LEDGE

6'9" x 9'8" Depth: 9"

> **NEW MODEL COMING SOON**

NOTE: Colors are replicated here as closely as the printing process allows. Please ask your pool representative for a physical color sample for best results. Disclaimer: Renderings are for illustrative purposes only and are not intended to serve as exact/scaled representations of the actual product. All measurements are from widest outside edges of pool shell and may vary by up to 3%.