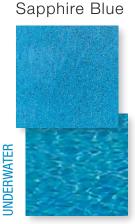

#### **LEEWARD** TANNING LEDGE

6'9" x 9'8" Depth: 9"

> **NEW MODEL COMING SOON**

NOTE: Colors are replicated here as closely as the printing process allows. Please ask your pool representative for a physical color sample for best results. Disclaimer: Renderings are for illustrative purposes only and are not intended to serve as exact/scaled representations of the actual product. All measurements are from widest outside edges of pool shell and may vary by up to 3%.