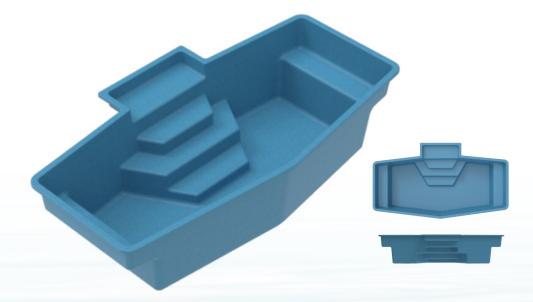

# SERAFINA

8'6" x 14' Depth: 4'



# CORAL COVE

9'6" x 16' Depth: 4'



## RETREAT

10'3" x 18'5" Depth: 4'4"





11' x 20'

11' x 23'

12' x 24'





# **EMERALD**

12' x 25' Depth: 3'7"- 5'5"





## ROMAN

11" x 27' Depth: 2'6" - 6'2"





# KONA

12' x 25'8" Depth: 3'6" - 5'6"







LUAU







#### **CAPRI**

12' x 28' Depth: 4'6"

NEW MODEL
COMING SOON



#### **MAJESTIC**

13' x 25'6" Depth: 3'5" - 6'





## GOLD COAST

14' x 28' Depth: 3'7" - 5'9"







## TORTOLA

14' x 30' Depth: 3'6"-6'



# <u>ATLANTIS</u>

14' x 32'

Depth: 3'6"- 6'6"

# SILVER SHORE

15' x 28'

Depth: 3'7" - 6'

## **MYSTIC**

15' x 32'

Depth: 3'8"- 6'5"





ALOHA

Depth: 3'9" - 6'

**BELLAGIO** 

Depth: 3' - 6'6"

15' x 34'

16' x 35'

15' x 34'



#### SERENADE

16' x 38' Depth: 3'6" - 6'6"



# BEACHCOMBER

16' x 40' Depth: 3'5"-8'

NEW MODEL **COMING SOON** 





#### **VISION**

16' x 41' Depth: 3'6" - 6'6"