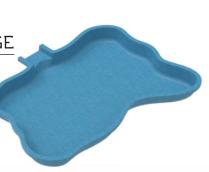

#### **LEEWARD** TANNING LEDGE

6'9" x 9'8" Depth: 9"

> **NEW MODEL COMING SOON**

NOTE: Colors are replicated here as closely as the printing process allows. Please ask your pool representative for a physical color sample for best results. Disclaimer: Renderings are for illustrative purposes only and are not intended to serve as exact/scaled representations of the actual product. All measurements are from widest outside edges of pool shell and may vary by up to 3%.