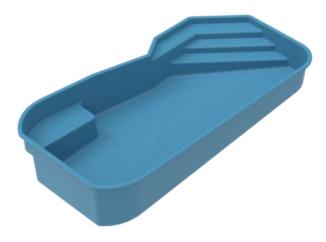

# SERAFINA

8'6" x 14' Depth: 4'



# CORAL COVE

9'6" x 16' Depth: 4'



## RETREAT

10'3" x 18'5" Depth: 4'4"





11' x 20'

11' x 23'

12' x 24'





# **EMERALD**

12' x 25' Depth: 3'7"- 5'5"





## ROMAN

11" x 27' Depth: 2'6" - 6'2"





# KONA

12' x 25'8" Depth: 3'6" - 5'6"







LUAU







#### **CAPRI**

12' x 28' Depth: 4'6"

NEW MODEL
COMING SOON



#### **MAJESTIC**

13' x 25'6" Depth: 3'5" - 6'





## GOLD COAST

14' x 28' Depth: 3'7" - 5'9"







## TORTOLA

14' x 30' Depth: 3'6"-6'



# <u>ATLANTIS</u>

14' x 32'

Depth: 3'6"- 6'6"

# SILVER SHORE

15' x 28'

Depth: 3'7" - 6'

## **MYSTIC**

15' x 32'

Depth: 3'8"- 6'5"





ALOHA

Depth: 3'9" - 6'

**BELLAGIO** 

Depth: 3' - 6'6"

15' x 34'

16' x 35'

15' x 34'



#### SERENADE

16' x 38' Depth: 3'6" - 6'6"



# BEACHCOMBER

16' x 40' Depth: 3'5"-8'

NEW MODEL **COMING SOON** 





#### **VISION**

16' x 41' Depth: 3'6" - 6'6"



# MIRA LARGO

16' x 42' Depth: 3'3"-8'







#### SPA COLLECTION

#### PEARL **SPILLOVER**

7'6" x 7'6" Depth: 3'



#### MOONDANCE **SPILLOVER**

8' x 8' Depth: 3'3"



#### PACIFICA SPA

7'6" x 7'6" Depth: 3'



#### TRANQUILITY SPA

9' x 9' Depth: 3'8"

AVAILABLE AS A COLD PLUNGE



## PARADISE TANNING LEDGE

9'6" x 19'6" Depth: 10"



#### **LEEW