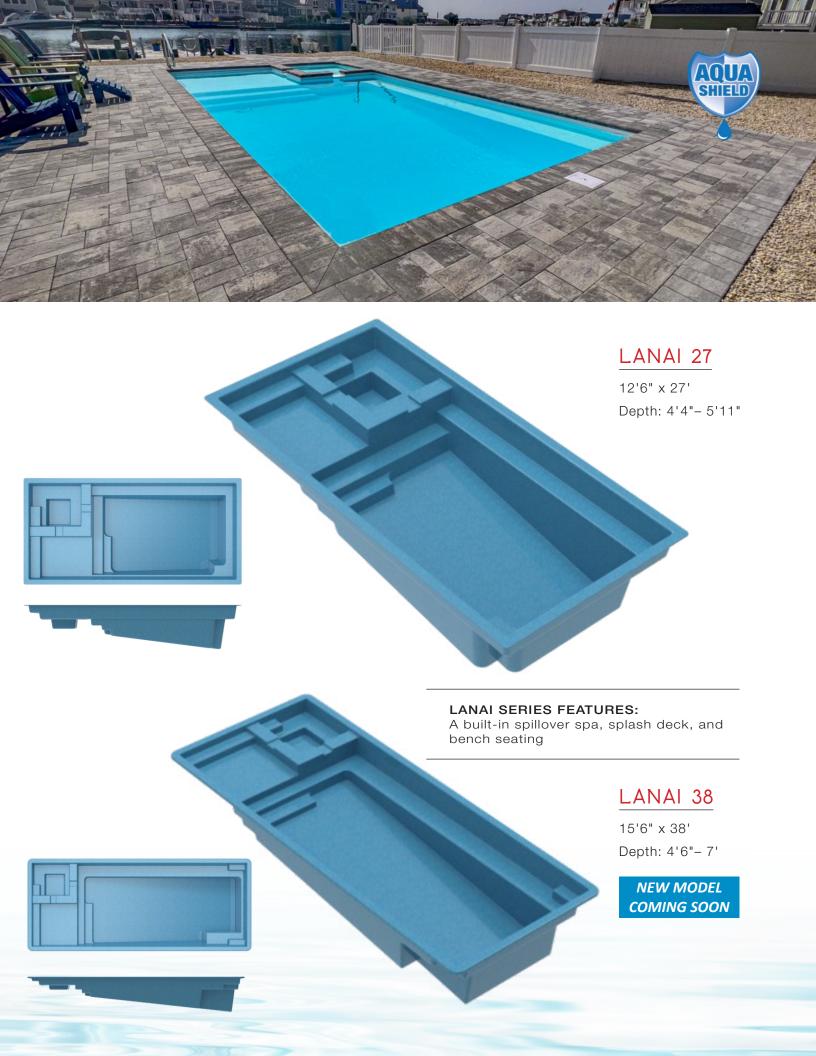

RALD**

12' x 25' Depth: 3'7"- 5'5"





## ROMAN

11" x 27' Depth: 2'6" - 6'2"





# KONA

12' x 25'8" Depth: 3'6" - 5'6"







LUAU







#### **CAPRI**

12' x 28' Depth: 4'6"

NEW MODEL
COMING SOON



#### **MAJESTIC**

13' x 25'6" Depth: 3'5" - 6'





## GOLD COAST

14' x 28' Depth: 3'7" - 5'9"







## TORTOLA

14' x 30' Depth: 3'6"-6'



# <u>ATLANTIS</u>

14' x 32'

Depth: 3'6"- 6'6"

# SILVER SHORE

15' x 28'

Depth: 3'7" - 6'

## **MYSTIC**

15' x 32'

Depth: 3'8"- 6'5"





ALOHA

Depth: 3'9" - 6'

**BELLAGIO** 

Depth: 3' - 6'6"

15' x 34'

16' x 35'

15' x 34'



#### SERENADE

16' x 38' Depth: 3'6" - 6'6"



# BEACHCOMBER

16' x 40' Depth: 3'5"-8'

NEW MODEL **COMING SOON** 





#### **VISION**

16' x 41' Depth: 3'6" - 6'6"



# MIRA LARGO

16' x 42' Depth: 3'3"-8'







#### SPA COLLECTION

#### PEARL **SPILLOVER**

7'6" x 7'6" Depth: 3'



#### MOONDANCE **SPILLOVER**

8' x 8' Depth: 3'3"



#### PACIFICA SPA

7'6" x 7'6" Depth: 3'



#### TRANQUILITY SPA

9' x 9' Depth: 3'8"

AVAILABLE AS A COLD PLUNGE



## PARADISE TANNING LEDGE

9'6" x 19'6" Depth: 10"



#### **LEEWARD** TANNING LEDGE

6'9" x 9'8" Depth: 9"

> **NEW MODEL COMING SOON**

















NOTE: Colors are replicated here as closely as the printing process allows. Please ask your pool representative for a physical color sample for best results. Disclaimer: Renderings are for illustrative purposes only and are not intended to serve as exact/scaled representations of the actual product. All measurements are from widest outside edges of pool shell and may vary by up to 3%.



Our proprie