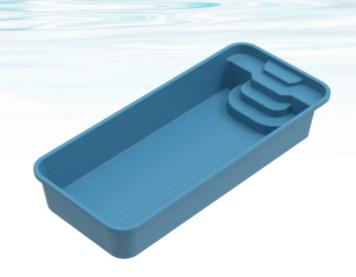

# SERAFINA

8'6" x 14' Depth: 4'



# CORAL COVE

9'6" x 16' Depth: 4'



## RETREAT

10'3" x 18'5" Depth: 4'4"





11' x 20'

11' x 23'

12' x 24'





# **EMERALD**

12' x 25' Depth: 3'7"- 5'5"





## ROMAN

11" x 27' Depth: 2'6" - 6'2"





# KONA

12' x 25'8" Depth: 3'6" - 5'6"







LUAU







#### **CAPRI**

12' x 28' Depth: 4'6"

NEW MODEL
COMING SOON



#### **MAJESTIC**

13' x 25'6" Depth: 3'5" - 6'





## GOLD COAST

14' x 28' Depth: 3'7" - 5'9"







## TORTOLA

14' x 30' Depth: 3'6"-6'



# <u>ATLANTIS</u>

14' x 32'

Depth: 3'6"- 6'6"

# SILVER SHORE

15' x 28'

Depth: 3'7" - 6'

## **MYSTIC**

15' x 32'

Depth: 3'8"- 6'5"





ALOHA

Depth: 3'9" - 6'

**BELLAGIO** 

Depth: 3' - 6'6"

15' x 34'

16' x 35'

15' x 34'



#### SERENADE

16' x 38' Depth: 3'6" - 6'6"



# BEACHCOMBER

16' x 40' Depth: 3'5"-8'

NEW MODEL **COMING SOON** 





#### **VISION**

16' x 41' Depth: 3'6" - 6'6"



# MIRA LARGO

16' x 42' Depth: 3'3"-8'







#### SPA COLLECTION

#### PEARL **SPILLOVER**

7'6" x 7'6" Depth: 3'



#### MOONDANCE **SPILLOVER**

8' x 8' Depth: 3'3"



#### PACIFIC