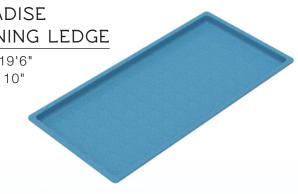

- 5'9"







## TORTOLA

14' x 30' Depth: 3'6"-6'



# <u>ATLANTIS</u>

14' x 32'

Depth: 3'6"- 6'6"

# SILVER SHORE

15' x 28'

Depth: 3'7" - 6'

## **MYSTIC**

15' x 32'

Depth: 3'8"- 6'5"





ALOHA

Depth: 3'9" - 6'

**BELLAGIO** 

Depth: 3' - 6'6"

15' x 34'

16' x 35'

15' x 34'



#### SERENADE

16' x 38' Depth: 3'6" - 6'6"



# BEACHCOMBER

16' x 40' Depth: 3'5"-8'

NEW MODEL **COMING SOON** 





#### **VISION**

16' x 41' Depth: 3'6" - 6'6"



# MIRA LARGO

16' x 42' Depth: 3'3"-8'







#### SPA COLLECTION

#### PEARL **SPILLOVER**

7'6" x 7'6" Depth: 3'



#### MOONDANCE **SPILLOVER**

8' x 8' Depth: 3'3"



#### PACIFICA SPA

7'6" x 7'6" Depth: 3'



#### TRANQUILITY SPA

9' x 9' Depth: 3'8"

AVAILABLE AS A COLD PLUNGE



## PARADISE TANNING LEDGE

9'6" x 19'6" Depth: 10"



#### **LEEWARD** TANNING LEDGE

6'9" x 9'8" Depth: 9"

> **NEW MODEL COMING SOON**

















NOTE: Colors are replicated here as closely as the printing process allows. Please ask your pool representative for a physical color sample for best results. Disclaimer: Renderings are for illustrative purposes only and are not intended to serve as exact/scaled representations of the actual product. All measurements are from widest outside edges of pool shell and may vary by up to 3%.



Our proprietary AquaShield Technology™ provides the ultimate safeguard against corrosion and osmotic blistering that can compromise the reliability of lesser pools. Utilizing industry-leading vinyl ester resin, AquaShield Technology™ is engineered to deliver every Aloha Fiberglass pool owner a superior lei