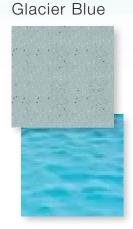

#### **LEEWARD** TANNING LEDGE

6'9" x 9'8" Depth: 9"

> **NEW MODEL COMING SOON**

NOTE: Colors are replicated here as closely as the printing process allows. Please ask your pool representative for a physical color sample for best results. Disclaimer: Renderings are for illustrative purposes only and are not intended to serve as exact/scaled representations of the actual product. All measurements are from widest outside edges of pool shell and may vary by up to 3%.