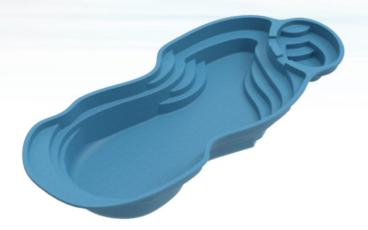

# SERAFINA

8'6" x 14' Depth: 4'



# CORAL COVE

9'6" x 16' Depth: 4'



## RETREAT

10'3" x 18'5" Depth: 4'4"





11' x 20'

11' x 23'

12' x 24'





# **EMERALD**

12' x 25' Depth: 3'7"- 5'5"





## ROMAN

11" x 27' Depth: 2'6" - 6'2"





# KONA

12' x 25'8" Depth: 3'6" - 5'6"







LUAU







#### **CAPRI**

12' x 28' Depth: 4'6"

NEW MODEL
COMING SOON



#### **MAJESTIC**

13' x 25'6" Depth: 3'5" - 6'





## GOLD COAST

14' x 28' Depth: 3'7" - 5'9"







## TORTOLA

14' x 30' Depth: 3'6"-6'



# <u>ATLANTIS</u>

14' x 32'

Depth: 3'6"- 6'6"

# SILVER SHORE

15' x 28'

Depth: 3'7" - 6'

## **MYSTIC**

15' x 32'

Depth: 3'8"- 6'5"





ALOHA

Depth: 3'9" - 6'

**BELLAGIO** 

Depth: 3' - 6'6"

15' x 34'

16' x 35'

15' x 34'



#### SERENADE

16' x 38' Depth: 3'6" - 6'6"



# BEACHCOMBER

16' x 40' Depth: 3'5"-8'

NEW MODEL **COMING SOON** 





#### **VISION**

16' x 41' Depth: 3'6" - 6'6"



# MIRA LARGO

16' x 42' Depth: 3'3"-8'







#### SPA COLLECTION

#### PEARL **SPILLOVER**

7'6" x 7'6" Depth: 3'



#### MOONDANCE **SPILLOVER**

8' x 8' Depth: 3'3"



#### PACIFICA SPA

7'6" x 7'6" Depth: 3'



#### TRANQUILITY SPA

9' x 9' Depth: 3'8"

AVAILABLE AS A COLD PLUNGE



## PARADISE TANNING LEDGE

9'6" x 19'6" Depth: 10"



#### **LEEWARD** TANNING LEDGE

6'9" x 9'8" Depth: 9"

> **NEW MODEL COMING SOON**

















NOTE: Colors are replicated here as closely as the printing process allows. Please ask your pool representative for a physical color sample for best results. Disclaimer: Renderings are fo