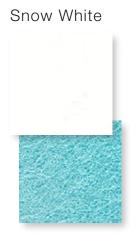

#### **LEEWARD** TANNING LEDGE

6'9" x 9'8" Depth: 9"

> **NEW MODEL COMING SOON**

NOTE: Colors are replicated here as closely as the printing process allows. Please ask your pool representative for a physical color sample for best results. Disclaimer: Renderings are for illustrative purposes only and are not intended to serve as exact/scaled representations of the actual product. All measurements are from widest outside edges of pool shell and may vary by up to 3%.