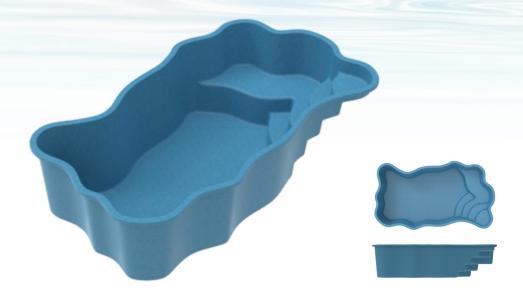

## **MYSTIC**

15' x 32'

Depth: 3'8"- 6'5"

ALOHA

Depth: 3'9" - 6'

**BELLAGIO** 

Depth: 3' - 6'6"

15' x 34'