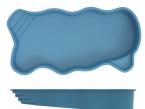

## **MYSTIC**

15' x 32'

Depth: 3'8"- 6'5"

ALOHA

Depth: 3'9" - 6'

**BELLAGIO** 

Depth: 3' - 6'6"

15' x 34'