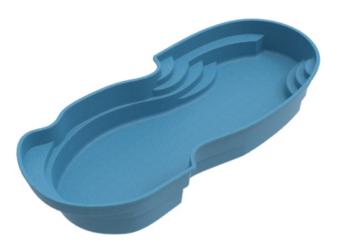

: 4'



## RETREAT

10'3" x 18'5" Depth: 4'4"





11' x 20'

11' x 23'

12' x 24'





# **EMERALD**

12' x 25' Depth: 3'7"- 5'5"





## ROMAN

11" x 27' Depth: 2'6" - 6'2"





# KONA

12' x 25'8" Depth: 3'6" - 5'6"







LUAU







#### **CAPRI**

12' x 28' Depth: 4'6"

NEW MODEL
COMING SOON



#### **MAJESTIC**

13' x 25'6" Depth: 3'5" - 6'





## GOLD COAST

14' x 28' Depth: 3'7" - 5'9"







## TORTOLA

14' x 30' Depth: 3'6"-6'



# <u>ATLANTIS</u>

14' x 32'

Depth: 3'6"- 6'6"

# SILVER SHORE

15' x 28'

Depth: 3'7" - 6'

## **MYSTIC**

15' x 32'

Depth: 3'8"- 6'5"





ALOHA

Depth: 3'9" - 6'

**BELLAGIO** 

Depth: 3' - 6'6"

15' x 34'

16' x 35'

15' x 34'



#### SERENADE

16' x 38' Depth: 3'6" - 6'6"



# BEACHCOMBER

16' x 40' Depth: 3'5"-8'

NEW MODEL **COMING SOON** 





#### **VISION**

16' x 41' Depth: 3'6" - 6'6"



# MIRA LARGO

16' x 42' Depth: 3'3"-8'







#### SPA COLLECTION

#### PEARL **SPILLOVER**

7'6" x 7'6" Depth: 3'



#### MOONDANCE **SPILLOVER**

8' x 8' Depth: 3'3"



#### PACIFICA SPA

7'6" x 7'6" Depth: 3'



#### TRANQUILITY SPA

9' x 9' Depth: 3'8"

AVAILABLE AS A COLD PLUNGE



## PARADISE TANNING LEDGE

9'6" x 19'6" Depth: 10"



#### **LEEWARD** TANNING LEDGE

6'9" x 9'8" Depth: 9"

> **NEW MODEL COMING SOON**

















NOTE: Colors are replicated here as closely as the printing process allows. Please ask your pool representative for a physical color sample for best results. Disclaimer: Renderings are for illustrative purposes only and are not intended to serve as exact/scaled representations of the actual product. All me